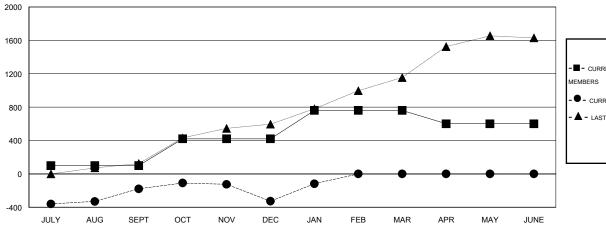

#### GOALS AND ACTUAL MEMBERS CUMULATIVE

| - ■ - CURRENT YEAR GOALS FOR NEW |
|----------------------------------|
| MEMBERS                          |

- CURRENT YEAR ACTUAL MEMBERS

- LAST YEAR ACTUAL MEMBERS

## LOCATION INDIA

GMT CA 6

|                       |                  | Clubs     |                  |                       |               |                    | Members                             |                    |                  |
|-----------------------|------------------|-----------|------------------|-----------------------|---------------|--------------------|-------------------------------------|--------------------|------------------|
| RESULTS FOR 2015-2016 |                  |           |                  | RESULTS FOR 2015-2016 |               |                    |                                     |                    |                  |
| QUARTER               | NEW CLUB<br>GOAL | NEW CLUBS | DROPPED<br>CLUBS | NET<br>GAIN/LOSS      | QUARTER       | NEW MEMBER<br>GOAL | CHARTER AND<br>NEW MEMBERS<br>ADDED | DROPPED<br>MEMBERS | NET<br>GAIN/LOSS |
| JULY/AUG/SEPT         | 3                | 8         | 0                | 8                     | JULY/AUG/SEPT | 100                | 393                                 | 572                | -179             |
| OCT/NOV/DEC           | 7                | 1         | 6                | -5                    | OCT/NOV/DEC   | 320                | 187                                 | 335                | -148             |
| JAN/FEB/MAR           | 2                | 0         | 5                | -5                    | JAN/FEB/MAR   | 340                | 534                                 | 207                | 327              |
| APR/MAY/JUNE          | 0                | 0         | 0                | 0                     | APR/MAY/JUNE  | -160               | 0                                   | 0                  | 0                |