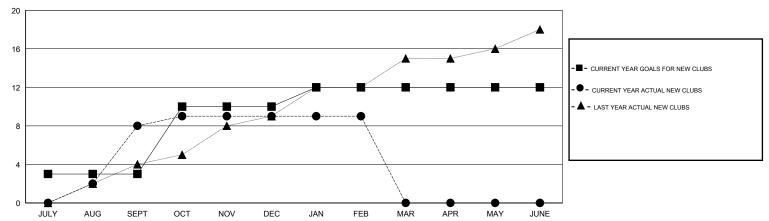

## GOALS AND ACTUAL NEW CLUBS CUMULATIVE

## LOCATION INDIA

GMT CA 6

|                       |                  | Clubs     |                  |                       |               |                    | Members                             |                    |                  |
|-----------------------|------------------|-----------|------------------|-----------------------|---------------|--------------------|-------------------------------------|--------------------|------------------|
| RESULTS FOR 2015-2016 |                  |           |                  | RESULTS FOR 2015-2016 |               |                    |                                     |                    |                  |
| QUARTER               | NEW CLUB<br>GOAL | NEW CLUBS | DROPPED<br>CLUBS | NET<br>GAIN/LOSS      | QUARTER       | NEW MEMBER<br>GOAL | CHARTER AND<br>NEW MEMBERS<br>ADDED | DROPPED<br>MEMBERS | NET<br>GAIN/LOSS |
| JULY/AUG/SEPT         | 3                | 8         | 0                | 8                     | JULY/AUG/SEPT | 100                | 393                                 | 572                | -179             |
| OCT/NOV/DEC           | 7                | 1         | 6                | -5                    | OCT/NOV/DEC   | 320                | 187                                 | 335                | -148             |
| JAN/FEB/MAR           | 2                | 0         | 5                | -5                    | JAN/FEB/MAR   | 340                | 534                                 | 207                | 327              |
| APR/MAY/JUNE          | 0                | 0         | 0                | 0                     | APR/MAY/JUNE  | -160               | 0                                   | 0                  | 0                |